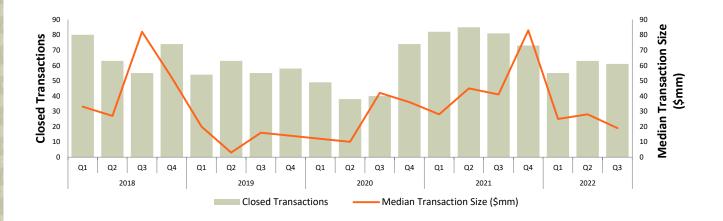

## **Building Products M&A Environment**

## **Select Recent Building Products Transactions**

| Date Closed |                                                               |                                                                                                                                                   | Enterprise  | EV / LTM |        |
|-------------|---------------------------------------------------------------|---------------------------------------------------------------------------------------------------------------------------------------------------|-------------|----------|--------|
|             | Target                                                        | Buyers/Investors                                                                                                                                  | Value (\$M) | Revenue  | EBITDA |
| 09/30/2022  | LEINER GmbH                                                   | Gibus S.p.A. (BIT:GBUS)                                                                                                                           | 31.0        | _        | _      |
| 09/08/2022  | Lion Chemtech Co., Ltd. (KOSDAQ:A171120)                      | Lion No.1 Fund; Aster-Orbit New Technology Business Investment Fund                                                                               | 137.9       | 0.9x     | 10.9x  |
| 09/01/2022  | Trussway Manufacturing, LLC                                   | Builders FirstSource, Inc. (NYSE:BLDR)                                                                                                            | 274.8       | _        | _      |
| 08/23/2022  | Quality Aluminum Products, Inc.                               | Gibraltar Industries, Inc. (NasdaqGS:ROCK)                                                                                                        | 52.6        | _        | -      |
| 08/18/2022  | Simpolo Vitrified Pvt Ltd.                                    | Ceramiche Speranza S.P.A.; Motilal Oswal Finvest Limited; India SME<br>Investments LLP; Motilal Oswal Financial Services Limited, Investment Arm; | 65.9        | -        | _      |
| 08/04/2022  | INTEX Millwork Solutions, LLC                                 | The AZEK Company Inc. (NYSE:AZEK)                                                                                                                 | 15.0        | -        | _      |
| 08/01/2022  | HomCo Lumber & Hardware                                       | Builders FirstSource, Inc. (NYSE:BLDR)                                                                                                            | 32.1        | _        | -      |
| 08/01/2022  | Aqualisa Holdings (International) Limited                     | Fortune Brands Home & Security, Inc. (NYSE:FBHS)                                                                                                  | 160.8       | -        | _      |
| 07/27/2022  | FiberTEQ, LLC                                                 | Owens Corning (NYSE:OC)                                                                                                                           | 140.0       | _        | _      |
| 07/21/2022  | South Asian Ceramic Tiles Private Limited                     | Kajaria Ceramics Limited (BSE:500233)                                                                                                             | 3.1         | _        | _      |
| 07/05/2022  | PPUH PINUS sp. z o.o. Jerzy Smolarczyk, Mariusz<br>Smolarczyk | Bergs Timber AB (publ) (OM:BRG B)                                                                                                                 | 3.4         | _        | _      |
| 07/01/2022  | Baltijos polistirenas, UAB                                    | BEWi ASA (OB:BEWI)                                                                                                                                | 27.5        | _        | _      |