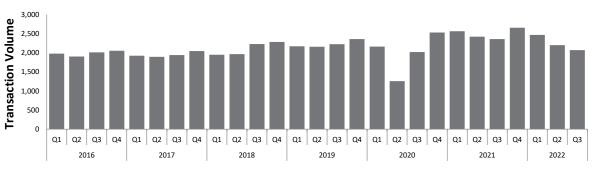

# **Industrials**

The Industrials index largely mirrored the fluctuations of the S&P 500, with a strong rebound in H2 2020 and 2021 followed by a decline in 2022. Public markets remained volatile through the third quarter of 2022.