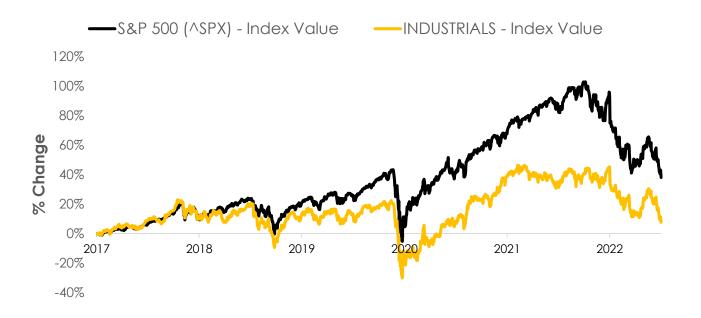

# **Industrials**

The Industrials index largely mirrored the fluctuations of the S&P 500, with a strong rebound in H2 2020 and 2021 followed by a decline in 2022. Public markets remained volatile through the third quarter of 2022.