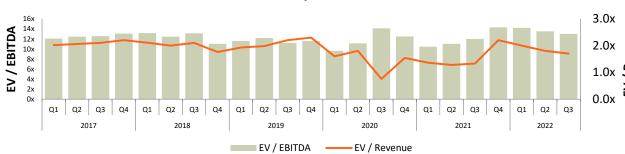

# **Industrials**

The Industrials index largely mirrored the fluctuations of the S&P 500, with a strong rebound in H2 2020 and 2021 followed by a decline in 2022. Public markets remained volatile through the third quarter of 2022.